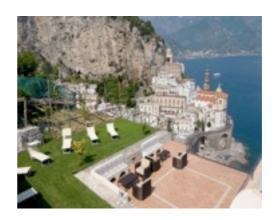

## **Upper Floor**

A grand living room is framed by large windows, so guests may recline while overlooking the stunning coast. The living room leads directly to a terrace with a dining area, surrounded by a delicate garden and wood stove. A fully-equipped kitchen includes a refrigerator dishwasher, oven, six-top stove, and an exhaust fan. A spiral staircase in the living room leads to a romantic double bedroom with a bathroom and private terrace.

### **Outdoor Facilities**

Guests may enjoy a swimming pool near the villa. There is also direct access from the villa to the nearby sea and, as well as private docking.