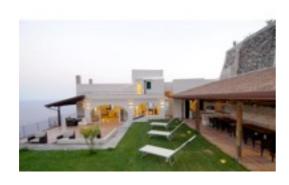

## **Upper Floor**

A grand living room is framed by large windows, so guests may recline while overlooking the stunning coast. The living room leads directly to a terrace with a dining area, surrounded by a delicate garden and wood stove. A fully-equipped kitchen includes a refrigerator dishwasher, oven, six-top stove, and an exhaust fan. A spiral staircase in the living room leads to a romantic double bedroom with a bathroom and private terrace.

### **Outdoor Facilities**

Guests may enjoy a swimming pool near the villa. There is also direct access from the villa to the nearby sea and, as well as private docking.