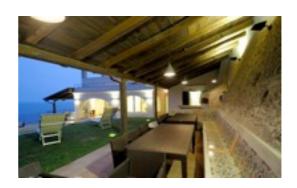

## **Upper Floor**

A grand living room is framed by large windows, so guests may recline while overlooking the stunning coast. The living room leads directly to a terrace with a dining area, surrounded by a delicate garden and wood stove. A fully-equipped kitchen includes a refrigerator dishwasher, oven, six-top stove, and an exhaust fan. A spiral staircase in the living room leads to a romantic double bedroom with a bathroom and private terrace.

### **Outdoor Facilities**

Guests may enjoy a swimming pool near the villa. There is also direct access from the villa to the nearby sea and, as well as private docking.