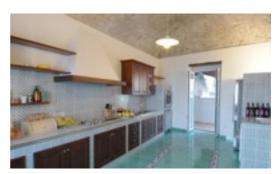

## **Upper Floor**

A grand living room is framed by large windows, so guests may recline while overlooking the stunning coast. The living room leads directly to a terrace with a dining area, surrounded by a delicate garden and wood stove. A fully-equipped kitchen includes a refrigerator dishwasher, oven, six-top stove, and an exhaust fan. A spiral staircase in the living room leads to a romantic double bedroom with a bathroom and private terrace.