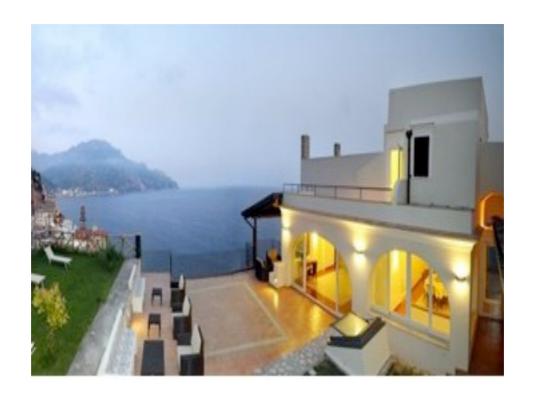

# Villa Boccaccio

Accommodates 24 guests in 12 bedrooms

Situated along the majestic coast between the towns of Atrani and Amalfi, this luxury villa is distinguished by the unrivalled beauty of its surroundings. The sublime landscape and peaceful indoors create a dreamlike setting for the most ideal holiday.

#### **Indoor Facilities**

The modern comfort of this exclusive resort includes air conditioning in every room, telephone, satellite TV, one available PC computer, a mini-bar, and safe. Rooms are crafted with unique archways and paintings.

## **Upper Floor**

A grand living room is framed by large windows, so guests may recline while overlooking the stunning coast. The living room leads directly to a terrace with a dining area, surrounded by a delicate garden and wood stove. A fully-equipped kitchen includes a refrigerator dishwasher, oven, six-top stove, and an exhaust fan. A spiral staircase in the living room leads to a romantic double bedroom with a bathroom and private terrace.