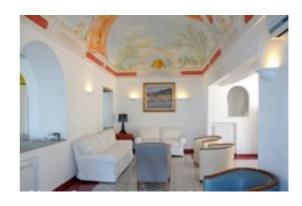

#### **Indoor Facilities**

The modern comfort of this exclusive resort includes air conditioning in every room, telephone, satellite TV, one available PC computer, a mini-bar, and safe. Rooms are crafted with unique archways and paintings.

## **Upper Floor**

A grand living room is framed by large windows, so guests may recline while overlooking the stunning coast. The living room leads directly to a terrace with a dining area, surrounded by a delicate garden and wood stove. A fully-equipped kitchen includes a refrigerator dishwasher, oven, six-top stove, and an exhaust fan. A spiral staircase in the living room leads to a romantic double bedroom with a bathroom and private terrace.